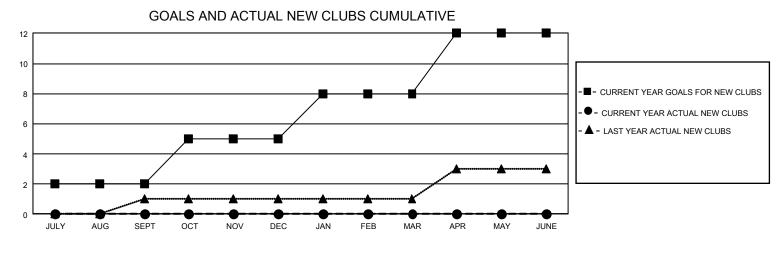

## GAT MONTHLY MEMBERSHIP PROGRESS REPORT

GMT Constitutional Area 5 - J, Group I

REPORT DOES NOT INCLUDE CLUBS IN UNDISTRICTED AREAS.

| Clubs         |               |             |               | Members               |                        |                         |                                                    |  |  |
|---------------|---------------|-------------|---------------|-----------------------|------------------------|-------------------------|----------------------------------------------------|--|--|
|               | RESULTS FOR   | R 2020-2021 |               | RESULTS FOR 2020-2021 |                        |                         |                                                    |  |  |
| QUARTER       | NEW CLUB GOAL | NEW CLUBS   | DROPPED CLUBS | QUARTER MEME          | BER GROWTH NET<br>GOAL | MEMBER GROWTH<br>ACTUAL | DROPPED<br>MEMBERS ACTUAL<br>(including transfers) |  |  |
| JULY/AUG/SEPT | 6             | 0           | 0             | JULY/AUG/SEPT         | 741                    | 625                     | 346                                                |  |  |
| OCT/NOV/DEC   | 9             | 0           | 0             | OCT/NOV/DEC           | 780                    | 0                       | 0                                                  |  |  |
| JAN/FEB/MAR   | 9             | 0           | 0             | JAN/FEB/MAR           | 540                    | 0                       | 0                                                  |  |  |
| APR/MAY/JUNE  | 12            | 0           | 0             | APR/MAY/JUNE          | 450                    | 0                       | 0                                                  |  |  |