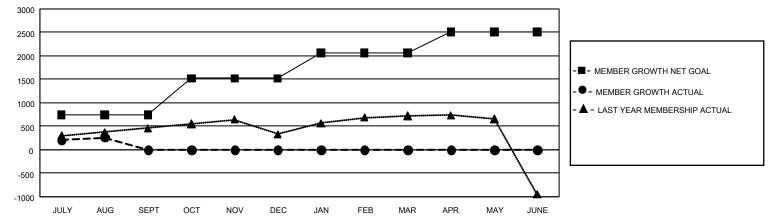

## GAT MONTHLY MEMBERSHIP PROGRESS REPORT

GMT Constitutional Area 5 - J, Group I

REPORT DOES NOT INCLUDE CLUBS IN UNDISTRICTED AREAS.

| Clubs         |               |             |               | Members               |                        |                         |                                                    |  |  |
|---------------|---------------|-------------|---------------|-----------------------|------------------------|-------------------------|----------------------------------------------------|--|--|
|               | RESULTS FOR   | R 2020-2021 |               | RESULTS FOR 2020-2021 |                        |                         |                                                    |  |  |
| QUARTER       | NEW CLUB GOAL | NEW CLUBS   | DROPPED CLUBS | QUARTER MEME          | BER GROWTH NET<br>GOAL | MEMBER GROWTH<br>ACTUAL | DROPPED<br>MEMBERS ACTUAL<br>(including transfers) |  |  |
| JULY/AUG/SEPT | 6             | 0           | 0             | JULY/AUG/SEPT         | 741                    | 625                     | 346                                                |  |  |
| OCT/NOV/DEC   | 9             | 0           | 0             | OCT/NOV/DEC           | 780                    | 0                       | 0                                                  |  |  |
| JAN/FEB/MAR   | 9             | 0           | 0             | JAN/FEB/MAR           | 540                    | 0                       | 0                                                  |  |  |
| APR/MAY/JUNE  | 12            | 0           | 0             | APR/MAY/JUNE          | 450                    | 0                       | 0                                                  |  |  |